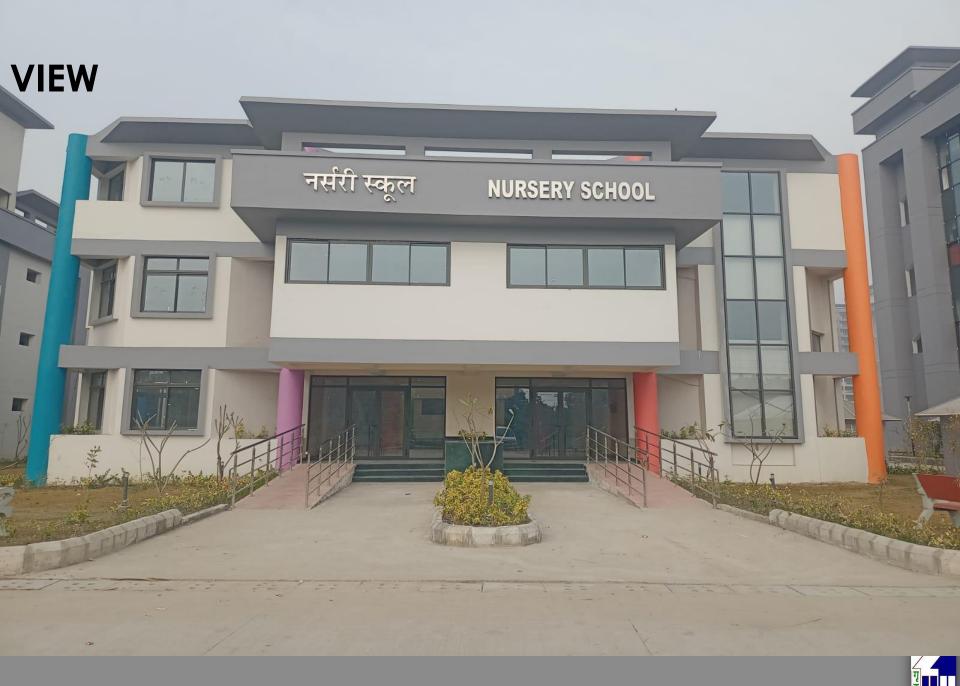

## PRIMARY SCHOOL (G+1)

**TERRACE FLOOR** 

AREA - 510.72 SqMt.

- 5498 SqFt.

TOTAL AREA - 1089.917 SqMt. - 11733 SqFt.

**VIEW** 