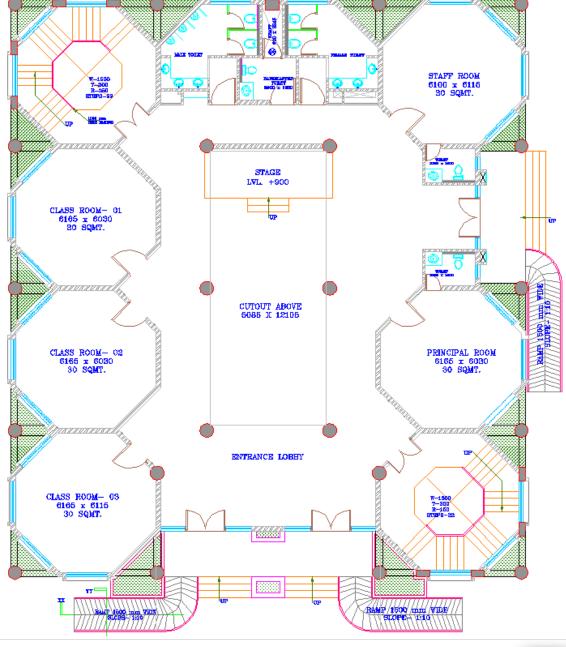

5. Gate/s shall open on to the service road only, direct access to main carriage-way shall not be
- No parking will be done on road and parking shall be used only for purpose of users as designated in the plan.
- 7. You are required to maintain green outside the plot.
- 8. The promoter/applicant shall keep the fire net at site as per fire norms.
- 9. The promoter/ applicant shall keep the provision of solid waste management at site as per norms.

Yours faithfully, Theer Digitally signed by Sudner Kamar

Incharge GM(Planning)

Encl :- Copy of one Set drawings (01)

Copy to :- Admin. (Project) for information and N.A.



## **COMPLETION DRAWINGS**





## **COMPLETION DRAWINGS**







## **FLOOR PLANS**



## PRIMARY SCHOOL (G+1)

### **GROUND FLOOR**

AREA - 510.72 SqMt.

- 5498 SqFt.









## PRIMARY SCHOOL (G+1)

FIRST FLOOR

AREA - 510.72 SqMt.

- 5498 SqFt.

TOTAL AREA - 1089.917 SqMt. - 11733 SqFt.









## PRIMARY SCHOOL (G+1)

**TERRACE FLOOR** 

AREA - 510.72 SqMt.

- 5498 SqFt.

TOTAL AREA - 1089.917 SqMt. - 11733 SqFt.















**VIEW** 





## **TOILET**





## **TOILET**





| NOT   | ES                                            |          |
|-------|-----------------------------------------------|----------|
| S.NO. | FITTINGS                                      | HEIGHT   |
| 1     | E.W.C. WITH FLUSHING CISTERN - CAT NO 20061   | AS/DTL.  |
| 2     | WASH BASIN - CAT NO 10049                     | 900 MM   |
| 3     | COUNTER TOP FINISHED WITH STONE               | 900 MM   |
| 4     | MAIN DOOR (HEIGHT)                            | 2400 MM