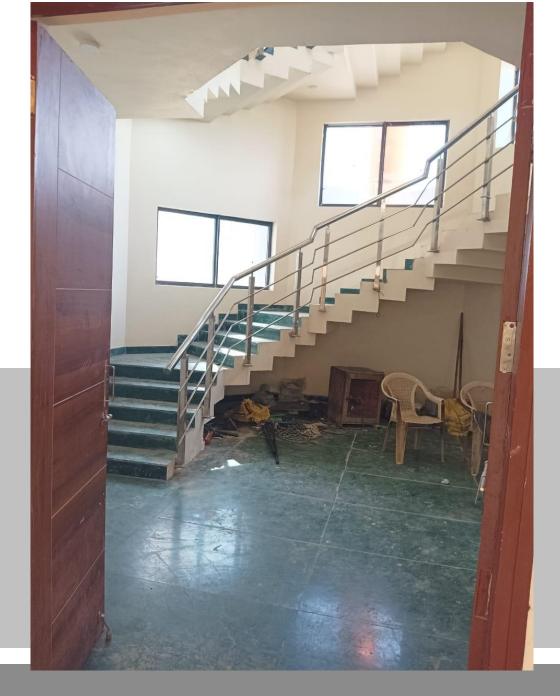

| ANTI-SKID FLOOR CERAMIC TILES (300 X 300 MM)  |          |
| 13    | FALSE CEILING (600 x 600 mm TILES)            | 2400 MM  |
| 14    | VENTILATOR                                    | AS/DTL.  |
| 15    | TOILET PAPER ROLL DISPENSER - EPH 04F         | 550 MM   |
| 16    | PVC FLEXIBLE PIPE CONNECTION                  | AS/ DTL. |
| 17    | LEDGE WALL BEHIND W.C. (115 /230 MM THK.)     | 1200 MM  |
| 18    | LEDGE WALL UNDER WASHBASIN (115 /230 MM THK.) | 800 MM   |
| 19    | BOTTLE TRAP - ALD 777                         | AS/ DTL. |
| 20    | URINALS (BOTTOM) - CAT NO 60018               | 600 MM   |
| 21    | BASIN MIXER -290098                           | 600 MM   |
|       |                                               |          |



## **CLASS ROOM**







## **STAIRCASE**





## **THANKS**