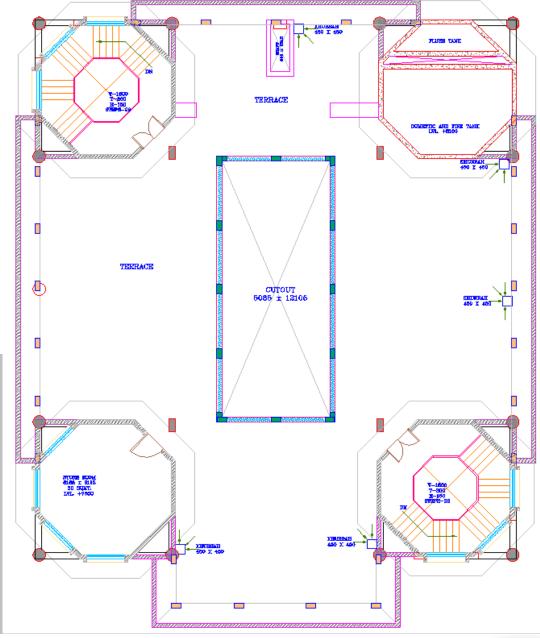

## PRIMARY SCHOOL (G+1)

**TERRACE FLOOR** 

AREA - 510.72 SqMt.

- 5498 SqFt.

TOTAL AREA - 1089.917 SqMt. - 11733 SqFt.

**VIEW** 