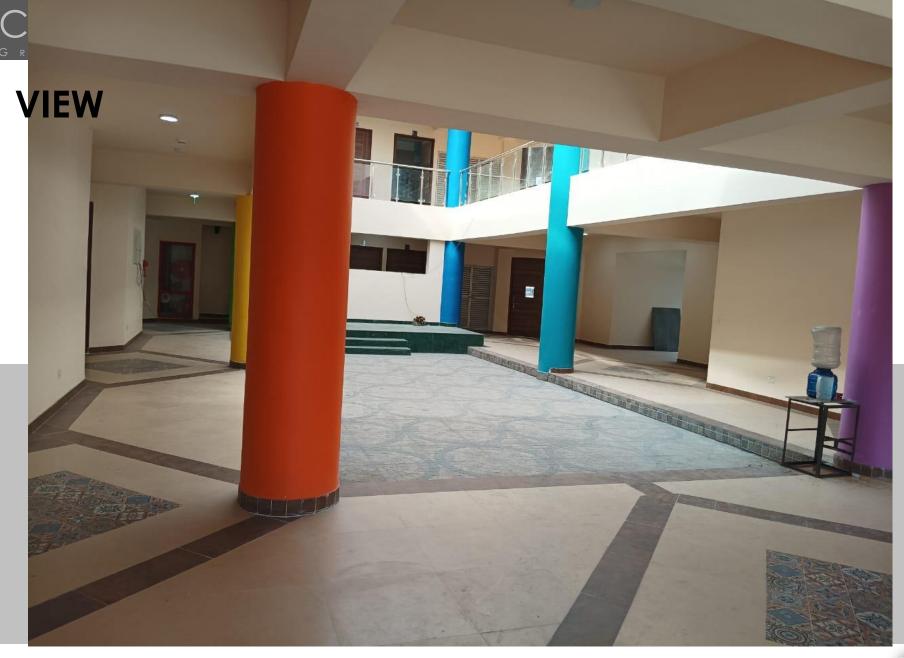

## PRIMARY SCHOOL (G+1)

**TERRACE FLOOR** 

AREA - 510.72 SqMt.

- 5498 SqFt.

TOTAL AREA - 1089.917 SqMt. - 11733 SqFt.

**VIEW** 