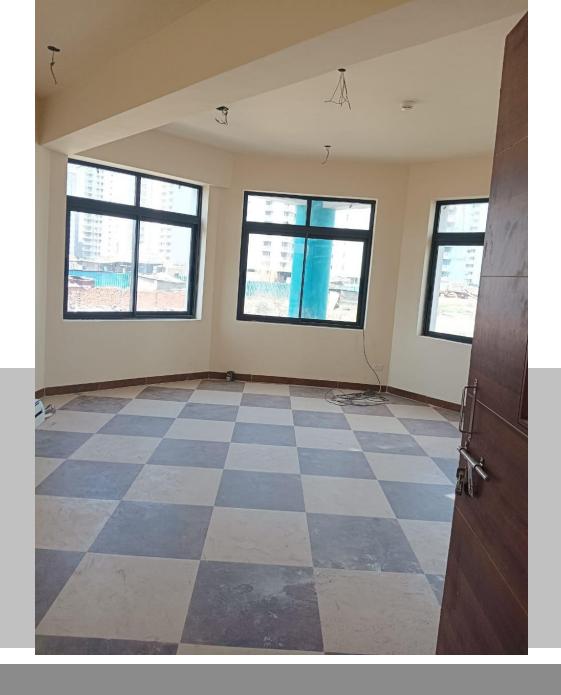

| 2400 mm  |
| 12    | ANTI-SKID FLOOR CERAMIC TILES (300 X 300 MM)  |          |
| 13    | FALSE CEILING (600 x 600 mm TILES)            | 2400 MM  |
| 14    | VENTILATOR                                    | AS/DTL.  |
| 15    | TOILET PAPER ROLL DISPENSER - EPH 04F         | 550 MM   |
| 16    | PVC FLEXIBLE PIPE CONNECTION                  | AS/ DTL. |
| 17    | LEDGE WALL BEHIND W.C. (115 /230 MM THK.)     | 1200 MM  |
| 18    | LEDGE WALL UNDER WASHBASIN (115 /230 MM THK.) | 800 MM   |
| 19    | BOTTLE TRAP - ALD 777                         | AS/ DTL. |
| 20    | URINALS (BOTTOM) - CAT NO 60018               | 600 MM   |
| 21    | BASIN MIXER -290098                           | 600 MM   |
|       |                                               |          |



## **CLASS ROOM**







## **STAIRCASE**





## **THANKS**