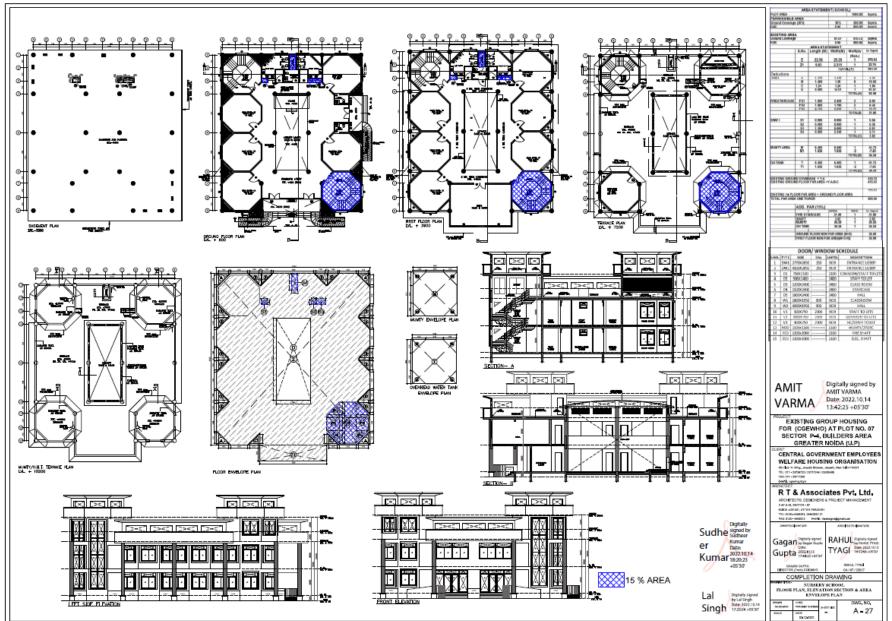

## **FLOOR PLANS**

## PRIMARY SCHOOL (G+1)

### **GROUND FLOOR**

AREA - 510.72 SqMt.

- 5498 SqFt.

## PRIMARY SCHOOL (G+1)

FIRST FLOOR

AREA - 510.72 SqMt.

- 5498 SqFt.

TOTAL AREA - 1089.917 SqMt. - 11733 SqFt.

## PRIMARY SCHOOL (G+1)

**TERRACE FLOOR** 

AREA - 510.72 SqMt.

- 5498 SqFt.

TOTAL AREA - 1089.917 SqMt. - 11733 SqFt.

**VIEW** 