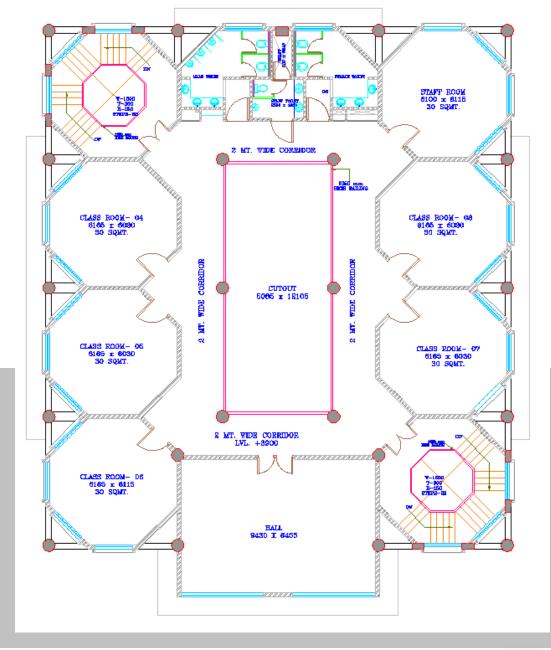

on road and parking shall be used only for purpose of users as designated in the plan.
- 7. You are required to maintain green outside the plot.
- 8. The promoter/applicant shall keep the fire net at site as per fire norms.
- 9. The promoter/ applicant shall keep the provision of solid waste management at site as per norms.

Yours faithfully, Theer Digitally signed by Sudner Kamar

Incharge GM(Planning)

Encl :- Copy of one Set drawings (01)

Copy to :- Admin. (Project) for information and N.A.



## **COMPLETION DRAWINGS**





## **COMPLETION DRAWINGS**







## **FLOOR PLANS**



## PRIMARY SCHOOL (G+1)

### **GROUND FLOOR**

AREA - 510.72 SqMt.

- 5498 SqFt.









## PRIMARY SCHOOL (G+1)

FIRST FLOOR

AREA - 510.72 SqMt.

- 5498 SqFt.

TOTAL AREA - 1089.917 SqMt. - 11733 SqFt.









## PRIMARY SCHOOL (G+1)

**TERRACE FLOOR** 

AREA - 510.72 SqMt.

- 5498 SqFt.

TOTAL AREA - 1089.917 SqMt. - 11733 SqFt.















**VIEW** 





## **TOILET**





## **TOILET**





| NOT   | ES                                            |          |
|-------|-----------------------------------------------|----------|
| S.NO. | FITTINGS                                      | HEIGHT   |
| 1     | E.W.C. WITH FLUSHING CISTERN - CAT NO 20061   | AS/DTL.  |
| 2     | WASH BASIN - CAT NO 10049                     | 900 MM   |
| 3     | COUNTER TOP FINISHED WITH STONE               | 900 MM   |
| 4     | MAIN DOOR (HEIGHT)                            | 2400 MM  |
| 6     | FLUSH DOOR (HEIGHT)                           | 2100 MM  |
| 6     | HAND DRYER (BOTTOM)