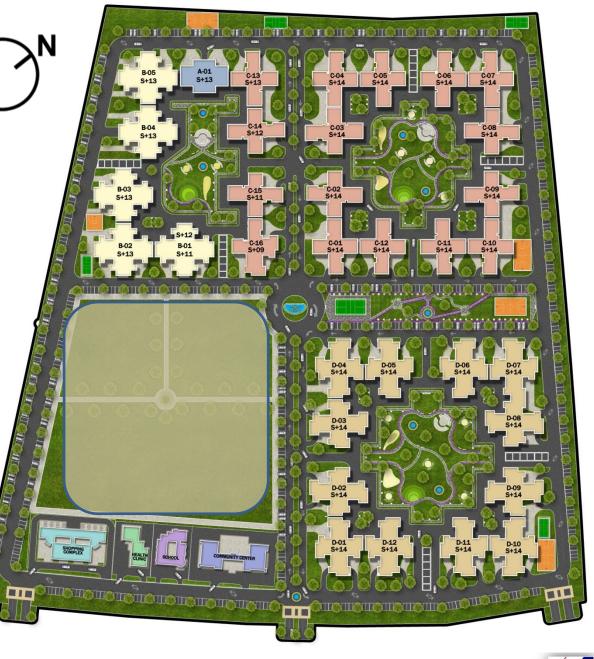

#### SITE LAYOUT PLAN

Phase 1 – 30 Acres

Phase 2 – 08 Acres

PH-1 TYPE-A = 104

TYPE-B = 506

TYPE-C = 830

TYPE-D = 690

POPULATION = 10650