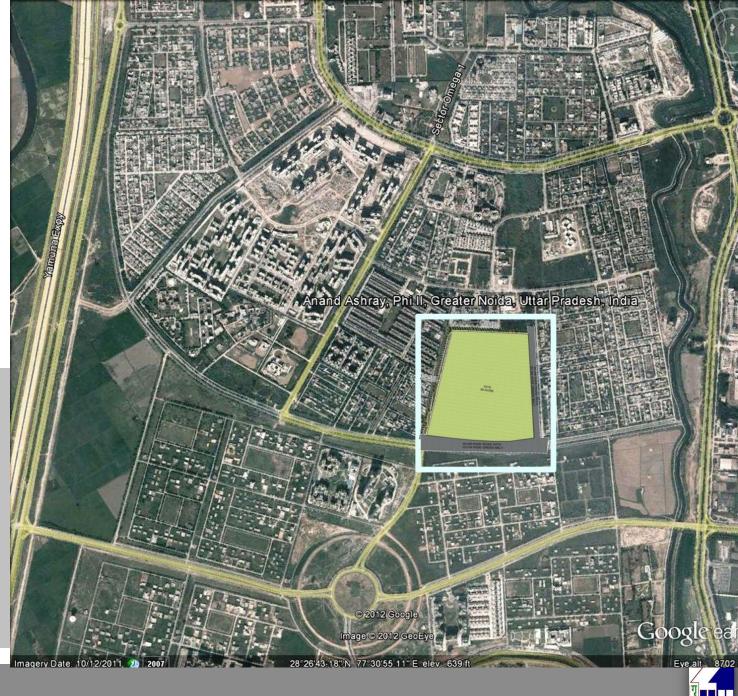

#### Connectivity

- Abutting major roads which then connects to Noida & Delhi

#### Location

- Greater Noida is a rapidly growing suburban in Uttar Pradesh. The site is 1.5 km away from centre of Greater Noida.

#### **Abutting Roads**

-The site is abutting a 45m wide existing road to the south east side and a 24 m wide road (sector road)on the north east side, thus ensuring good connectivity.

#### **Topography**

- The site is essentially flat (almost 5 feet down from road level) with minimum constraints due to variations in site level.

#### Surroundings

Close proximity to;

Pari Chowk 3.5 km

Yamuna express

highway 1.0km

Radisson Hotel 0.5 km

AWHO 0.3 Km