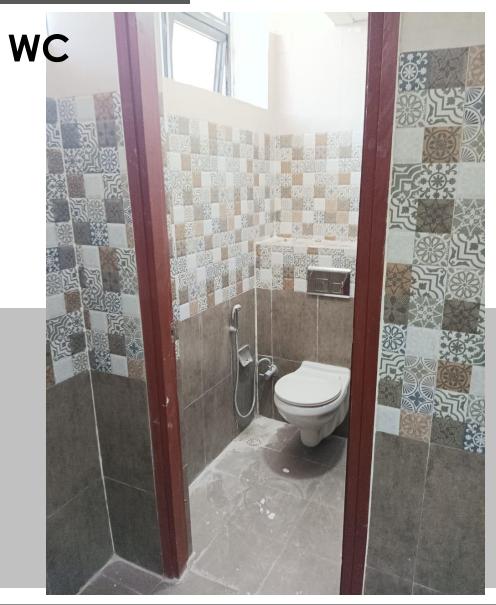

## **TOILET**

## **TOILET**

| NOT   | ES                                            |          |
|-------|-----------------------------------------------|----------|
| S.NO. | FITTINGS                                      | HEIGHT   |
| 1     | E.W.C. WITH FLUSHING CISTERN - CAT NO 20061   | AS/DTL.  |
| 2     | WASH BASIN - CAT NO 10049                     | 900 MM   |
| 3     | COUNTER TOP FINISHED WITH STONE               | 900 MM   |
| 4     | MAIN DOOR (HEIGHT)                            | 2400 MM  |
| 6     | FLUSH DOOR (HEIGHT)                           | 2100 MM  |
| 6     | HAND DRYER (BOTTOM)                           | 900 MM   |
| 7     | LIQUID SOAP DISPENSER - CAT NO ES11           | 900 MM   |
| 8     | FLOOR TRAP (FT) - 1286 & 1262                 |          |
| 9     | HEALTH FAUCET AND ANGLE VALVE - ALD CHR 593N  | 300 MM   |
| 10    | MIRROR (AS/ DETAIL)                           | 1000 MM  |
| 11    | WALL CERAMIC TILES (300 x 450 mm)             | 2400 mm  |
| 12    | ANTI-SKID FLOOR CERAMIC TILES (300 X 300 MM)  |          |
| 13    | FALSE CEILING (600 x 600 mm TILES)            | 2400 MM  |
| 14    | VENTILATOR                                    | AS/DTL.  |
| 15    | TOILET PAPER ROLL DISPENSER - EPH 04F         | 550 MM   |
| 16    | PVC FLEXIBLE PIPE CONNECTION                  | AS/ DTL. |
| 17    | LEDGE WALL BEHIND W.C. (115 /230 MM THK.)     | 1200 MM  |
| 18    | LEDGE WALL UNDER WASHBASIN (115 /230 MM THK.) | 800 MM   |
| 19    | BOTTLE TRAP - ALD 777                         | AS/ DTL. |
| 20    | URINALS (BOTTOM) - CAT NO 60018               | 600 MM   |
| 21    | BASIN MIXER -290098                           | 600 MM   |
|       |                                               |          |