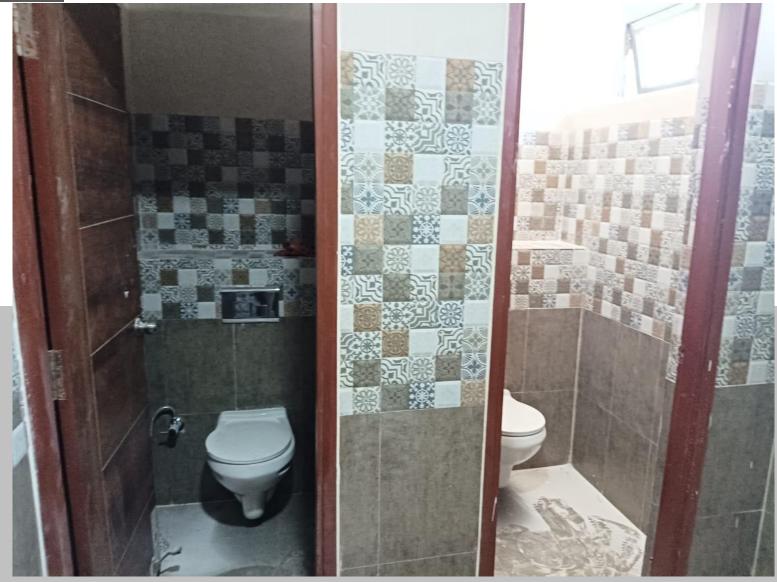

## **TOILET**

## **TOILET**

| NOT   | ES                                            |          |
|-------|-----------------------------------------------|----------|
| S.NO. | FITTINGS                                      | HEIGHT   |
| 1     | E.W.C. WITH FLUSHING CISTERN - CAT NO 20061   | AS/DTL.  |
| 2     | WASH BASIN - CAT NO 10049                     | 900 MM   |
| 3     | COUNTER TOP FINISHED WITH STONE               | 900 MM   |
| 4     | MAIN DOOR (HEIGHT)                            | 2400 MM  |
| 6     | FLUSH DOOR (HEIGHT)                           | 2100 MM  |
| 6     | HAND DRYER (BOTTOM)                           | 900 MM   |
| 7     | LIQUID SOAP DISPENSER - CAT NO ES11           | 900 MM   |
| 8     | FLOOR TRAP (FT) - 1286 & 1262                 |          |
| 9     | HEALTH FAUCET AND ANGLE VALVE - ALD CHR 593N  | 300 MM   |
| 10    | MIRROR (AS/ DETAIL)                           | 1000 MM  |
| 11    | WALL CERAMIC TILES (300 x 450 mm)             | 2400 mm  |
| 12    | ANTI-SKID FLOOR CERAMIC TILES (300 X 300 MM)  |          |
| 13    | FALSE CEILING (600 x 600 mm TILES)            | 2400 MM  |
| 14    | VENTILATOR                                    | AS/DTL.  |
| 15    | TOILET PAPER ROLL DISPENSER - EPH 04F         | 550 MM   |
| 16    | PVC FLEXIBLE PIPE CONNECTION                  | AS/ DTL. |
| 17    | LEDGE WALL BEHIND W.C. (115 /230 MM THK.)     | 1200 MM  |
| 18    | LEDGE WALL UNDER WASHBASIN (115 /230 MM THK.) | 800 MM   |
| 19    | BOTTLE TRAP - ALD 777                         | AS/ DTL. |
| 20    | URINALS (BOTTOM) - CAT NO 60018               | 600 MM   |
| 21    | BASIN MIXER -290098                           | 600 MM   |
|       |                                               |          |