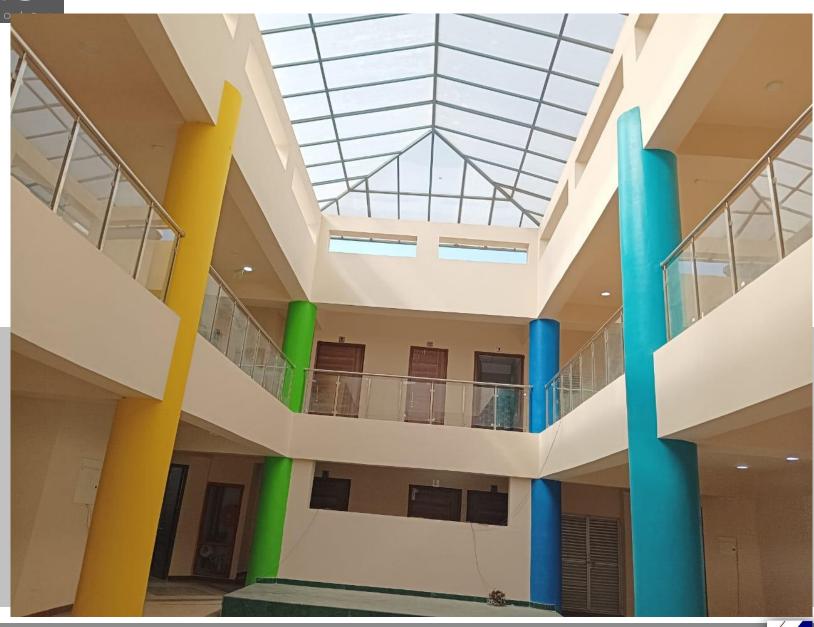

## PRIMARY SCHOOL (G+1)

**TERRACE FLOOR** 

AREA - 510.72 SqMt.

- 5498 SqFt.

TOTAL AREA - 1089.917 SqMt. - 11733 SqFt.

**VIEW** 