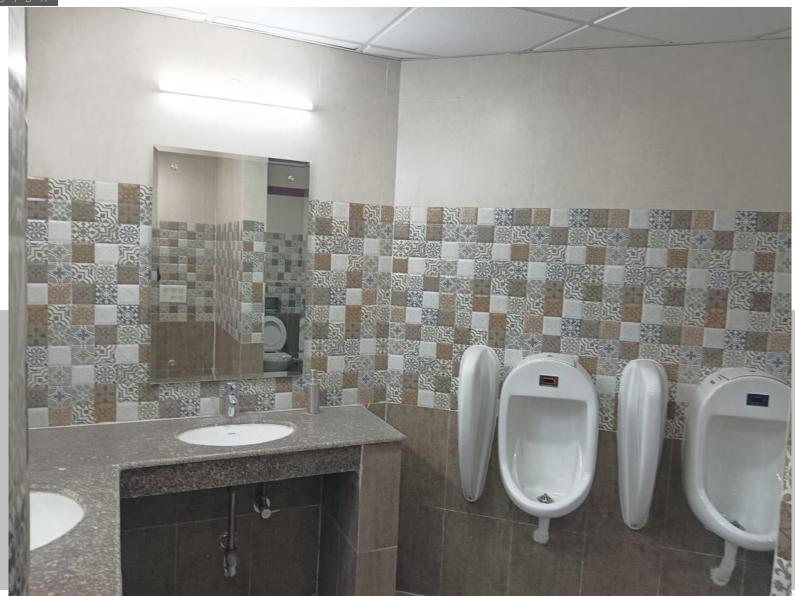

## **TOILET**

## **TOILET**

| NOT   | ES                                            |          |
|-------|-----------------------------------------------|----------|
| S.NO. | FITTINGS                                      | HEIGHT   |
| 1     | E.W.C. WITH FLUSHING CISTERN - CAT NO 20061   | AS/DTL.  |
| 2     | WASH BASIN - CAT NO 10049                     | 900 MM   |
| 3     | COUNTER TOP FINISHED WITH STONE               | 900 MM   |
| 4     | MAIN DOOR (HEIGHT)                            | 2400 MM  |
| 6     | FLUSH DOOR (HEIGHT)                           | 2100 MM  |
| 6     | HAND DRYER (BOTTOM)                           | 900 MM   |
| 7     | LIQUID SOAP DISPENSER - CAT NO ES11           | 900 MM   |
| 8     | FLOOR TRAP (FT) - 1286 & 1262                 |          |
| 9     | HEALTH FAUCET AND ANGLE VALVE - ALD CHR 593N  | 300 MM   |
| 10    | MIRROR (AS/ DETAIL)                           | 1000 MM  |
| 11    | WALL CERAMIC TILES (300 x 450 mm)             | 2400 mm  |
| 12    | ANTI-SKID FLOOR CERAMIC TILES (300 X 300 MM)  |          |
| 13    | FALSE CEILING (600 x 600 mm TILES)            | 2400 MM  |
| 14    | VENTILATOR                                    | AS/DTL.  |
| 15    | TOILET PAPER ROLL DISPENSER - EPH 04F         | 550 MM   |
| 16    | PVC FLEXIBLE PIPE CONNECTION                  | AS/ DTL. |
| 17    | LEDGE WALL BEHIND W.C. (115 /230 MM THK.)     | 1200 MM  |
| 18    | LEDGE WALL UNDER WASHBASIN (115 /230 MM THK.) | 800 MM   |
| 19    | BOTTLE TRAP - ALD 777                         | AS/ DTL. |
| 20    | URINALS (BOTTOM) - CAT NO 60018               | 600 MM   |
| 21    | BASIN MIXER -290098                           | 600 MM   |
|       |                                               |          |