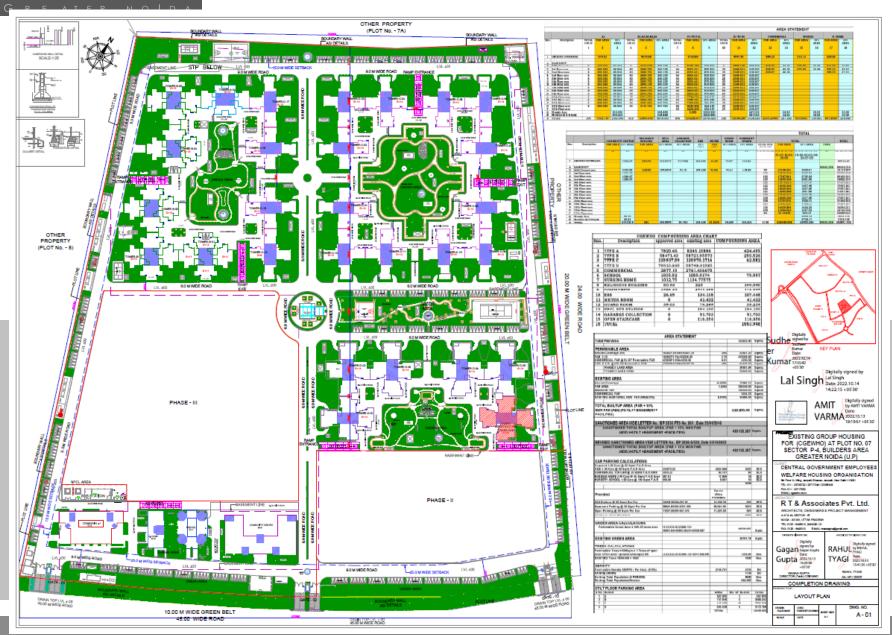

## **COMPLETION DRAWINGS**

#### SITE LAYOUT PLAN

Phase 1 – 30 Acres

Phase 2 – 08 Acres

PH-1 TYPE-A = 104

TYPE-B = 506

TYPE-C = 830

TYPE-D = 690

POPULATION = 10650